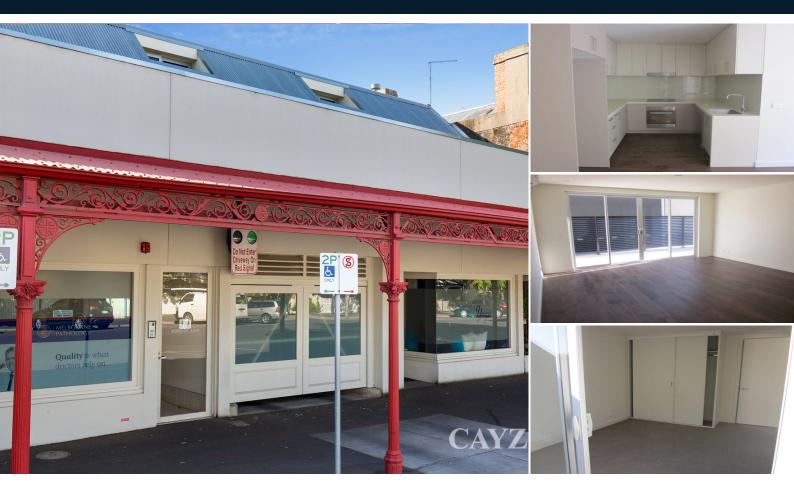

PORT MELBOURNE 101/409 Bay Street  $\bowtie$  1  $\stackrel{}{\leftrightharpoons}$  1  $\stackrel{}{\leftrightharpoons}$  1  $\stackrel{}{\leftrightharpoons}$  1

# SHOP TOP APARTMENT, BLUE CHIP LOCATION

Spacious 1 bedroom shop top apartment in boutique building of 9 with all Port Melbourne has to offer on your doorstep. This architecturally designed light-filled apartment offers open plan living, modern kitchen with stainless steel appliances + dishwasher, stylish tiled bathroom, heating/cooling, laundry facilities, timber floorboards, balcony/terrace & secure off street car space. Please note open for inspection times are subject to change without notice.