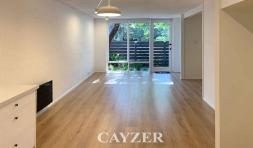

## RENOVATED GROUND FLOOR APARTMENT WITH PRIVATE COURTYARD

Ground floor apartment located in City Edge complex has just been completely renovated throughout and waiting on its next lucky occupant to call it home. Comprising brand new kitchen with stone benchtops & electric cooking facilities, open plan lounge/dining opening to private courtyard, double bedroom with built-in robes, modern bathroom with shower, white vanity, ample cupboards, bench space & laundry facilities. Features include electric heating, brand new timber flooring and car space outside your front door. Close to Albert Park Lake, Aquatic Centre, Clarendon Street shops/cafes and transport. Be quick to inspect. The entrance to the apartment is located on car park level. Please note open for inspection times are subject to change without notice.