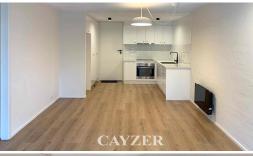

## RENOVATED GROUND FLOOR APARTMENT WITH PRIVATE COURTYARD

Ground floor apartment located in City Edge complex has just been completely renovated throughout and waiting on its next lucky occupant to call it home. Comprising brand new kitchen with stone benchtops & electric cooking facilities, open plan lounge/dining opening to private courtyard, double bedroom with built-in robes, modern bathroom with shower, white vanity, ample cupboards, bench space & laundry facilities. Features include electric heating, brand new timber flooring and car space outside your front door. Close to Albert Park Lake, Aquatic Centre, Clarendon Street shops/cafes and transport. Be quick to inspect. The entrance to the apartment is located on car park level. Please note open for inspection times are subject to change without notice.