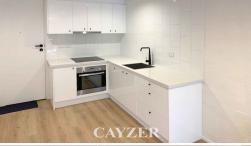

## RENOVATED GROUND FLOOR APARTMENT WITH PRIVATE COURTYARD

Ground floor apartment located in City Edge complex has just been completely renovated throughout and waiting on its next lucky occupant to call it home. Comprising brand new kitchen with stone benchtops & electric cooking facilities, open plan lounge/dining opening to private courtyard, double bedroom with built-in robes, modern bathroom with shower, white vanity, ample cupboards, bench space & laundry facilities. Features include electric heating, brand new timber flooring and car space outside your front door. Close to Albert Park Lake, Aquatic Centre, Clarendon Street shops/cafes and transport. Be quick to inspect. The entrance to the apartment is located on car park level. Please note open for inspection times are subject to change without notice.