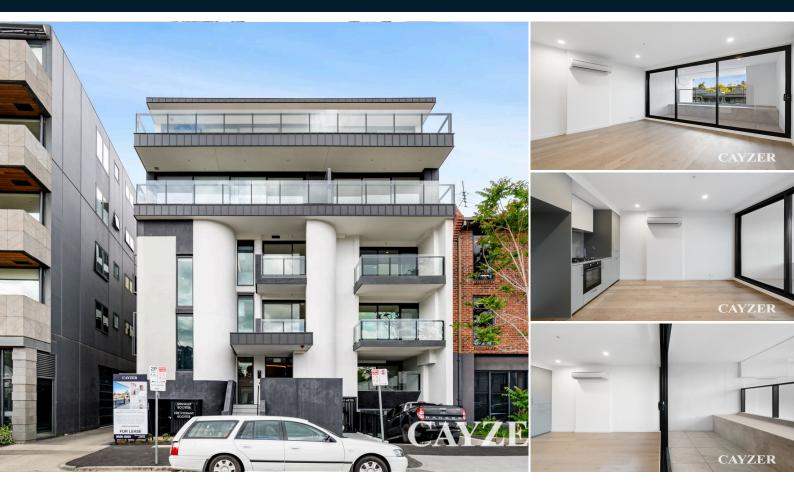

## 1/81 Palmerston Crescent

⊨2 ⊑2 ⇔1

## LIGHT FILLED 2 BEDROOM SECURITY APARTMENT

Stylish ground floor north facing 2 bedroom security apartment with captivating city views. Brand new, sleek and modern in design with quality fixtures throughout. Open plan kitcher with dishwasher and living area opening to private balcony with stunning views. 2 bedrooms both with BIR's, plus brand new bathrooms. Separate laundry. Extra features: timber oak floors, heating/cooling, separate laundry, storage cage + bike rack, video + security intercom entry, loads of natural light and 1 off street car space. Located close to Albert Park Lake, city tram access, South Melbourne market. Please note open for inspection times are subject to change without notice.