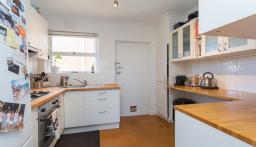

# **BRIGHT AND SPACIOUS**

Fabulous light-filled 2 bedroom apartment in sensational location. Offering 2 double bedrooms with built-in robes, open plan living and dining with split system heating/cooling opening onto private balcony. Well-presented kitchen (s/s appliances and gas cooking) and meals area, central bathroom (laundry taps), parquetry flooring, 1 car space and only minutes' walk to public transport and parks complete this lovely apartment. Please note open for inspection times are subject to change without notice.