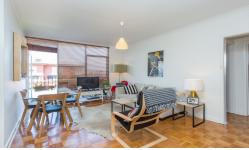

# **BRIGHT AND SPACIOUS**

Fabulous light-filled 2 bedroom apartment in sensational location. Offering 2 double bedrooms with built-in robes, open plan living and dining with split system heating/cooling opening onto private balcony. Well-presented kitchen (s/s appliances and gas cooking) and meals area, central bathroom (laundry taps), parquetry flooring, 1 car space and only minutes' walk to public transport and parks complete this lovely apartment. Please note open for inspection times are subject to change without notice.