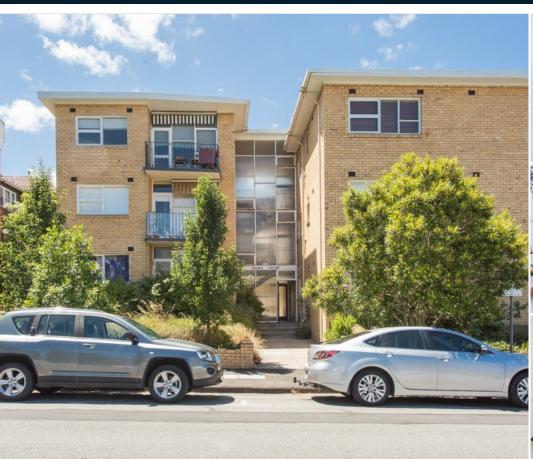

ST KILDA EAST 11/22 Westbury Street ⊨ 2 🖶 1 👄

# **BRIGHT AND SPACIOUS**

Fabulous light-filled 2 bedroom apartment in sensational location. Offering 2 double bedrooms with built-in robes, open plan living and dining with split system heating/cooling opening onto private balcony. Well-presented kitchen (s/s appliances and gas cooking) and meals area, central bathroom (laundry taps), parquetry flooring, 1 car space and only minutes' walk to public transport and parks complete this lovely apartment. Please note open for inspection times are subject to change without notice.