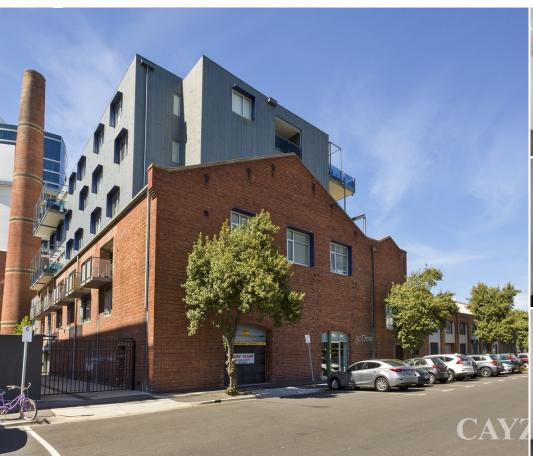

PORT MELBOURNE 202/50 Dow Street ⊨ 2 🖶 2 👄

# A LIFESTYLE TO LOVE

Ideally positioned only footsteps from Port Melbourne beach and surrounded by the Bay Street cafe scene, parks, public transport and moments to the CBD, this beach front apartment compromises 2 bedrooms with built in robes, master bedroom with adjoining ensuite bathroom. Modern central bathroom and a stylish Euro laundry. Kitchen with stainless steel appliances including dishwasher, adjoining lounge and meals area with ample natural light throughout. Additional features include: video security intercom, undercover car space and storage cage, reverse cycle split system (heating and cooling) and under-cover balcony with Bay views. Please note: Stairs required to access the property, please enter from side gate where sign board will be positioned and then call the intercom. Open for inspection times are subject to change without notice.