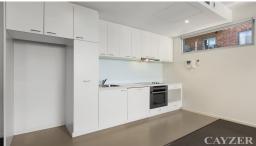

# A LIFESTYLE TO LOVE

Ideally positioned only footsteps from Port Melbourne beach and surrounded by the Bay Street cafe scene, parks, public transport and moments to the CBD, this beach front apartment compromises 2 bedrooms with built in robes, master bedroom with adjoining ensuite bathroom. Modern central bathroom and a stylish Euro laundry. Kitchen with stainless steel appliances including dishwasher, adjoining lounge and meals area with ample natural light throughout. Additional features include: video security intercom, undercover car space and storage cage, reverse cycle split system (heating and cooling) and under-cover balcony with Bay views. Please note: Stairs required to access the property, please enter from side gate where sign board will be positioned and then call the intercom. Open for inspection times are subject to change without notice.