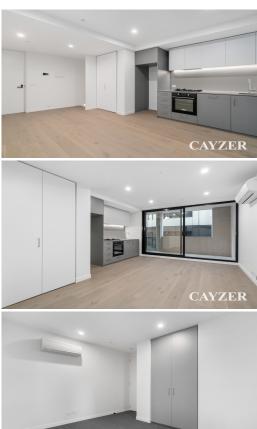

## **BRAND NEW SPLIT LEVEL APARTMENT**

\*\* YOU MUST REGISTER TO ATTEND AN INSPECTION \*\*

Welcome to "The Crescent", a brand new architecturally designed 2 bedroom security apartment in the heart of South Melbourne. Providing open plan living on the upper level including protected balcony access, built in laundry, and state of the art kitchen with gas cooking and Asko appliances. Sub level of 2 bedrooms with robes + heating/cooling and super cool bathroom. Timber oak floors, individual storage cage + bike racks, video + security intercom. Located close to Albert Park lake, city tram and South Melbourne market. Please note open for inspection times are subject to change without notice. Contact: Jane Feely 9699 5999