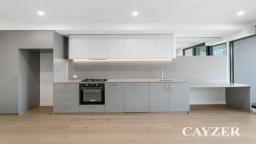

# **BRAND NEW, STUNNING CITY VIEWS**

Built to the highest standard, this mid floor north facing 2 bedroom security apartment is in a boutique development and has a secure carpark + storage cage. Stunning designs integrating light, space, quality fixtures are a feature. Spacious north facing lounge with timber oak floors, large balcony showing city skyline, fully equipped kitchen with Asko appliances, 2 double bedrooms with BIR's, main bathroom plus ensuite, study nook. Includes heating/cooling, separate laundry, video + security intercom entry, loads of natural light. Located close to Albert Park Lake, city tram access, South Melbourne market. Please note open for inspection times are subject to change without notice. Contact: Jane Feely 9699 5999 or Karin McLean 9646 0812