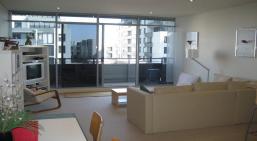

# **MODERN LIVING**

Modern & stylish 2 bedroom, 2 bathroom security apartment in the heart of Port Melbourne comprises: open plan living & dining with air-conditioning & tinted windows for privacy, opens to fabulous balcony with stunning views of the city and Port Phillip Bay. Entertainer's kitchen with stainless steel appliances including DW & good cupboard space. Main bedroom with WIR's & ensuite bathroom. Great size 2nd bedroom with BIR's and central bathroom with laundry facilities. Other features include: 1 undercover secure car space, storage cage and use of pool, gym sauna & spa in the complex. Please note open for inspection times are subject to change without notice.