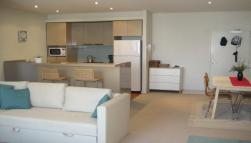

# **MODERN LIVING**

Modern & stylish 2 bedroom, 2 bathroom security apartment in the heart of Port Melbourne comprises: open plan living & dining with air-conditioning & tinted windows for privacy, opens to fabulous balcony with stunning views of the city and Port Phillip Bay. Entertainer's kitchen with stainless steel appliances including DW & good cupboard space. Main bedroom with WIR's & ensuite bathroom. Great size 2nd bedroom with BIR's and central bathroom with laundry facilities. Other features include: 1 undercover secure car space, storage cage and use of pool, gym sauna & spa in the complex. Please note open for inspection times are subject to change without notice.