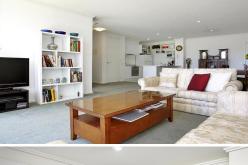

## SUN FILLED NORTH FACING WITH POOL/SPA/TENNIS COURT

Located on the 5th floor of the 'Capri' complex, this inner-city apartment offers lifestyle, location, security & views of the city. Comprising security entry, spacious open plan lounge/dining, great balcony, modern kitchen, 2 double bedrooms with BIR's, large bathroom + Euro laundry (clothes dryer included), secure carpark, indoor lap pool, tennis court, spa, BBQ area and close to St Kilda Rd tram, South Melbourne market, city bound trams and Botanic Gardens. Please note open for inspection times are subject to change without notice.