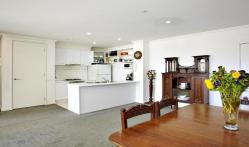

## SUN FILLED NORTH FACING WITH POOL/SPA/TENNIS COURT

Located on the 5th floor of the 'Capri' complex, this inner-city apartment offers lifestyle, location, security & views of the city. Comprising security entry, spacious open plan lounge/dining, great balcony, modern kitchen, 2 double bedrooms with BIR's, large bathroom + Euro laundry (clothes dryer included), secure carpark, indoor lap pool, tennis court, spa, BBQ area and close to St Kilda Rd tram, South Melbourne market, city bound trams and Botanic Gardens. Please note open for inspection times are subject to change without notice.