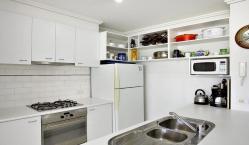

## SUN FILLED NORTH FACING WITH POOL/SPA/TENNIS COURT

Located on the 5th floor of the 'Capri' complex, this inner-city apartment offers lifestyle, location, security & views of the city. Comprising security entry, spacious open plan lounge/dining, great balcony, modern kitchen, 2 double bedrooms with BIR's, large bathroom + Euro laundry (clothes dryer included), secure carpark, indoor lap pool, tennis court, spa, BBQ area and close to St Kilda Rd tram, South Melbourne market, city bound trams and Botanic Gardens. Please note open for inspection times are subject to change without notice.