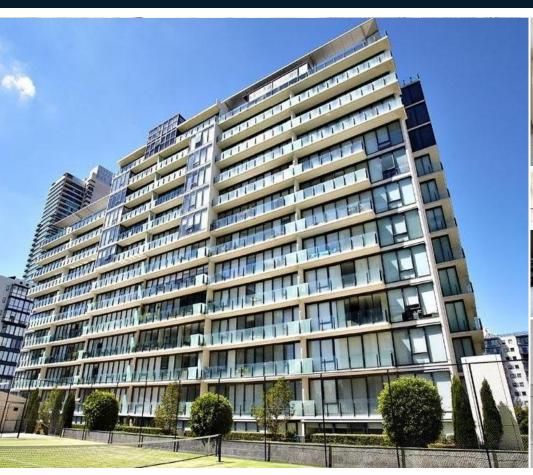

## SUN FILLED NORTH FACING WITH POOL/SPA/TENNIS COURT

Located on the 5th floor of the 'Capri' complex, this inner-city apartment offers lifestyle, location, security & views of the city. Comprising security entry, spacious open plan lounge/dining, great balcony, modern kitchen, 2 double bedrooms with BIR's, large bathroom + Euro laundry (clothes dryer included), secure carpark, indoor lap pool, tennis court, spa, BBQ area and close to St Kilda Rd tram, South Melbourne market, city bound trams and Botanic Gardens. Please note open for inspection times are subject to change without notice.