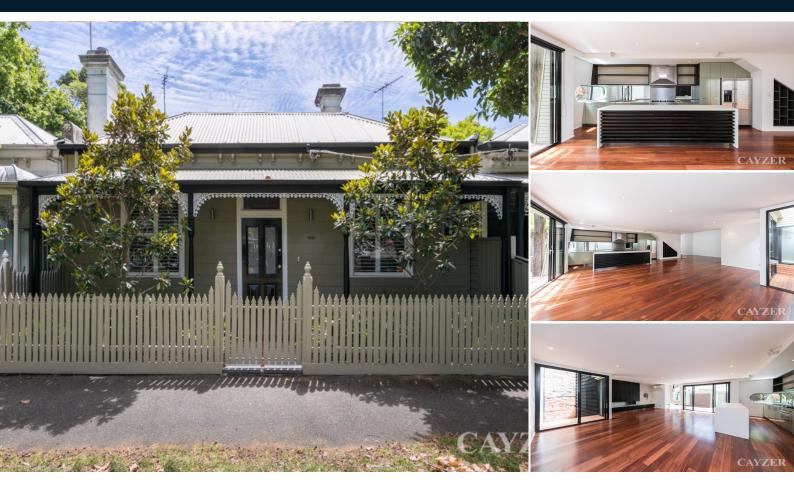

### STYLISHLY RENOVATED - CLOSE TO ST VINCENT GARDENS

Superbly located in wide tree-lined quiet street, close to Albert Park Village, local schools, spacious 3 bedroom Double fronted family home with upstairs extension. Downstairs comprises 2 double bedrooms, brand new family bathroom, separate WC, separate laundry, huge light-filled open plan living/entertaining area featuring timber flooring, heating/cooling, excellent storage cupboards, modern kitchen (double stainless steel fridge/freezer, integrated DW). Upstairs comprises 3rd main bedroom flooded with natural light, WIR's and brand new ensuite, its own private deck. Features include freshly painted throughout, new carpet + timber flooring, large rear deck. Spotless condition, inspection will delight. Please note open for inspection times are subject to change without notice. Contact: Michelle Hubbard 9699 5999