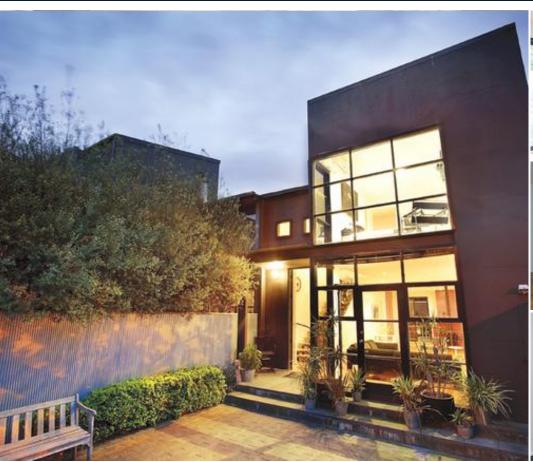

# STYLISH ARCHITECT DESIGNED TOWNHOUSE

2 level, 3 bedroom family home in prime location comprises downstairs: spacious open plan living/dining with great natural light, polished boards & storage, entertainers kitchen boasting stainless steel appliances, concealed laundry and powder room. Upstairs: main bedroom with walk-in robe, ensuite & reverse cycle heating/cooling, 2nd bedroom with walk-in robe + heating/cooling and adjoining bathroom, plus 3rd bedroom with built-in robes. Designated study at the top of the stairs. Other features include rear courtyard & offstreet parking. Short stroll to shops, cafes, public transport and the beach. Please note open for inspection times are subject to change.