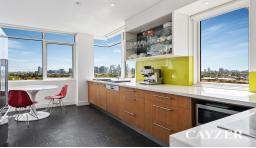

## **SUB-PENTHOUSE - STUNNING BAY & CITY VIEWS**

Breathtaking 270 degree bay and city views from this exceptional 3 bedroom sub penthouse security waterfront apartment offering the ultimate in bayside living. Located in the most sought-after position occupying the entire eastern end of the 11th floor, this sensational apartment offers outstanding views from every room boasting spacious accommodation throughout. Comprising: Security entrance, main bedroom with walk in robes and a full ensuite bathroom, a further 2 double bedrooms both with built in robes, modern central bathroom, impressive open plan living room and separate dining area opening onto entertainers terrace ideal for alfresco living and enjoying martinis as the sun sets on those balmy nights plus a further 2 large balconies. Beautifully appointed fully equipped kitchen with feature Gaudi floor tiles, marble benchtops. Features include separate laundry, excellent storage, heating/cooling, two side by side basement car parks beside the lifts, large storage cage, swimming pool and resident caretaker. Only moments away from Princess Pier, First Point beach, Station Pier precinct and 109 city light rail. Inspection by appointment only.