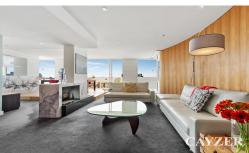

## **SUB-PENTHOUSE - STUNNING BAY & CITY VIEWS**

Breathtaking 270 degree bay and city views from this exceptional 3 bedroom sub penthouse security waterfront apartment offering the ultimate in bayside living. Located in the most sought-after position occupying the entire eastern end of the 11th floor, this sensational apartment offers outstanding views from every room boasting spacious accommodation throughout. Comprising: Security entrance, main bedroom with walk in robes and a full ensuite bathroom, a further 2 double bedrooms both with built in robes, modern central bathroom, impressive open plan living room and separate dining area opening onto entertainers terrace ideal for alfresco living and enjoying martinis as the sun sets on those balmy nights plus a further 2 large balconies. Beautifully appointed fully equipped kitchen with feature Gaudi floor tiles, marble benchtops. Features include separate laundry, excellent storage, heating/cooling, two side by side basement car parks beside the lifts, large storage cage, swimming pool and resident caretaker. Only moments away from Princess Pier, First Point beach, Station Pier precinct and 109 city light rail. Inspection by appointment only.