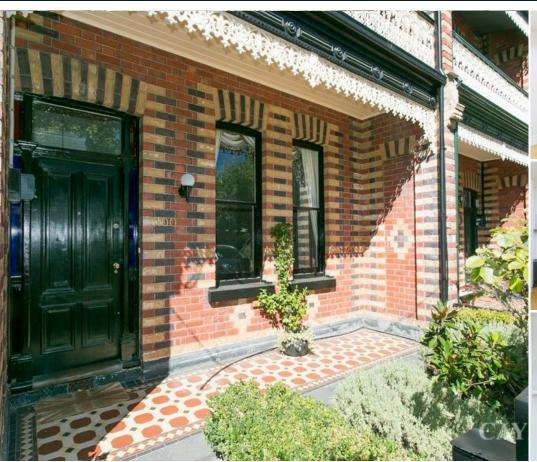

# **CLASSIC VICTORIAN IN TOP LOCATION**

In the heart of Albert Park, 4 bedroom Victorian terrace comprising 4 bedrooms, (2 downstairs/2 upstairs), separate dining room, light filled kitchen/family room includes integrated Liebherr fridge/freezer and separate Liebherr wine fridge, Miele appliances/DW. BIR's in upstairs bedrooms, modern bathroom (separate bath, separate shower), separate laundry. Private paved rear courtyard, 2nd external WC + storage. Includes hydronic heating upstairs/downstairs, A/C unit in family room. Please note open for inspection times are subject to change without notice.