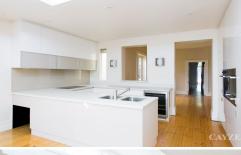

# **CLASSIC VICTORIAN IN TOP LOCATION**

In the heart of Albert Park, 4 bedroom Victorian terrace comprising 4 bedrooms, (2 downstairs/2 upstairs), separate dining room, light filled kitchen/family room includes integrated Liebherr fridge/freezer and separate Liebherr wine fridge, Miele appliances/DW. BIR's in upstairs bedrooms, modern bathroom (separate bath, separate shower), separate laundry. Private paved rear courtyard, 2nd external WC + storage. Includes hydronic heating upstairs/downstairs, A/C unit in family room. Please note open for inspection times are subject to change without notice.