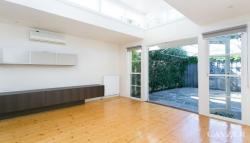

# **CLASSIC VICTORIAN IN TOP LOCATION**

In the heart of Albert Park, 4 bedroom Victorian terrace comprising 4 bedrooms, (2 downstairs/2 upstairs), separate dining room, light filled kitchen/family room includes integrated Liebherr fridge/freezer and separate Liebherr wine fridge, Miele appliances/DW. BIR's in upstairs bedrooms, modern bathroom (separate bath, separate shower), separate laundry. Private paved rear courtyard, 2nd external WC + storage. Includes hydronic heating upstairs/downstairs, A/C unit in family room. Please note open for inspection times are subject to change without notice.