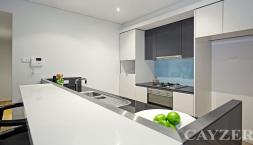

## A BLOCK FROM THE BEACH

Perfectly positioned 2 bedroom, 2 bathroom security apartment in the heart of Port Melbourne. Bright open plan living and dining leads to a full-width balcony perfect for summer evenings. 2 double bedrooms, main bedroom with walk-in robe & ensuite, spacious central bathroom incorporating bath & laundry. Fully equipped kitchen boasting gas cooktop, electric oven and dishwasher. Other features include new floorboards, new carpet, freshly painted, secure video intercom, split system heating and cooling, secure car space + the use of indoor pool & spa + gym and onsite building manager. Please note open for inspection times are subject to change without notice.