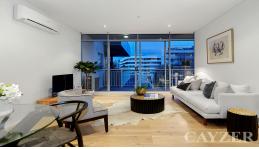

## A BLOCK FROM THE BEACH

Perfectly positioned 2 bedroom, 2 bathroom security apartment in the heart of Port Melbourne. Bright open plan living and dining leads to a full-width balcony perfect for summer evenings. 2 double bedrooms, main bedroom with walk-in robe & ensuite, spacious central bathroom incorporating bath & laundry. Fully equipped kitchen boasting gas cooktop, electric oven and dishwasher. Other features include new floorboards, new carpet, freshly painted, secure video intercom, split system heating and cooling, secure car space + the use of indoor pool & spa + gym and onsite building manager. Please note open for inspection times are subject to change without notice.