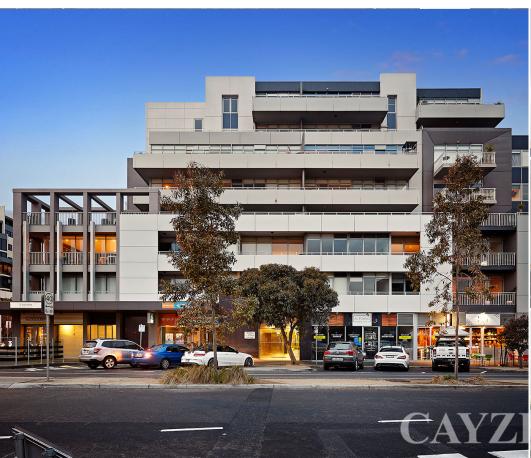

## A BLOCK FROM THE BEACH

Perfectly positioned 2 bedroom, 2 bathroom security apartment in the heart of Port Melbourne. Bright open plan living and dining leads to a full-width balcony perfect for summer evenings. 2 double bedrooms, main bedroom with walk-in robe & ensuite, spacious central bathroom incorporating bath & laundry. Fully equipped kitchen boasting gas cooktop, electric oven and dishwasher. Other features include new floorboards, new carpet, freshly painted, secure video intercom, split system heating and cooling, secure car space + the use of indoor pool & spa + gym and onsite building manager. Please note open for inspection times are subject to change without notice.