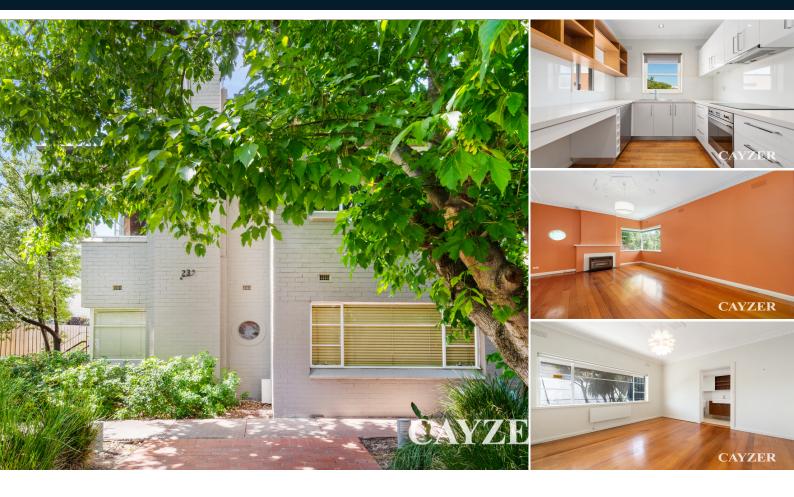

# **FABULOUS LOCATION**

Well located and presented top floor apartment offering a flexible floor plan and plenty of space in the heart of Elwood. Comprising stunning modern kitchen with stone benchtops and stainless steel appliances, light-filled large living room, 2 double bedrooms both with BIR's (main bedroom with ensuite bathroom) + a separate study or dining room and modern central bathroom including laundry facilities. Other features include polished boards throughout, large and private balcony, heating, off-street undercover car parking all located close to shops & public transport (Brighton Road tram & Ripponlea train station). Please note open for inspection times are subject to change without notice.