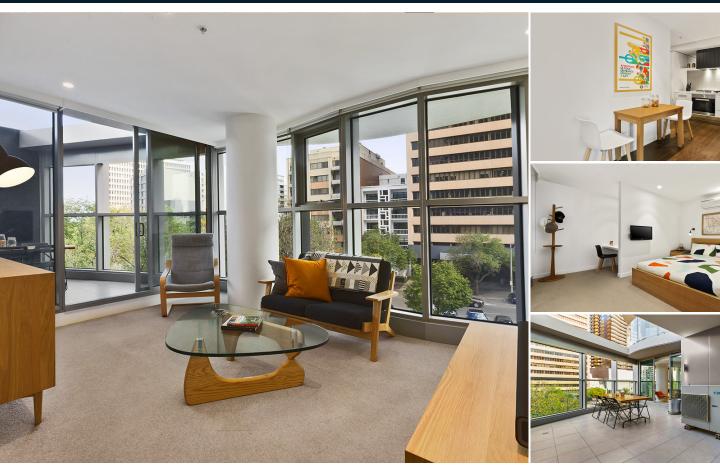

### THE EMERALD

This exceptional as new apartment is located between Albert Park and the iconic Royal Botanic Garden. Comprising: 1 double bedroom equipped with built-in robes & wallmounted TV + study alcove, open plan living area combining stylish kitchen including fridge, microwave + dishwasher & Miele oven + cooktop, central modern bathroom and a huge undercover entertaining terrace with views complete this fabulous apartment. Other features include heating/cooling, euro laundry facilities with wash trough, security undercover car parking + storage cage and a communal landscaped rooftop garden with heated spa & entertaining area boasting panoramic views over the bay, Albert Park lake and the city skyline + cafes on your doorstep. Please note open for inspection times are subject to change without notice.