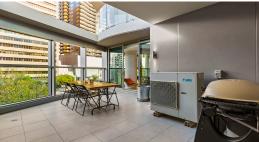

### THE EMERALD

This exceptional as new apartment is located between Albert Park and the iconic Royal Botanic Garden. Comprising: 1 double bedroom equipped with built-in robes & wallmounted TV + study alcove, open plan living area combining stylish kitchen including fridge, microwave + dishwasher & Miele oven + cooktop, central modern bathroom and a huge undercover entertaining terrace with views complete this fabulous apartment. Other features include heating/cooling, euro laundry facilities with wash trough, security undercover car parking + storage cage and a communal landscaped rooftop garden with heated spa & entertaining area boasting panoramic views over the bay, Albert Park lake and the city skyline + cafes on your doorstep. Please note open for inspection times are subject to change without notice.