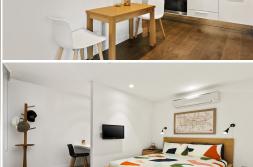

### THE EMERALD

This exceptional as new apartment is located between Albert Park and the iconic Royal Botanic Garden. Comprising: 1 double bedroom equipped with built-in robes & wallmounted TV + study alcove, open plan living area combining stylish kitchen including fridge, microwave + dishwasher & Miele oven + cooktop, central modern bathroom and a huge undercover entertaining terrace with views complete this fabulous apartment. Other features include heating/cooling, euro laundry facilities with wash trough, security undercover car parking + storage cage and a communal landscaped rooftop garden with heated spa & entertaining area boasting panoramic views over the bay, Albert Park lake and the city skyline + cafes on your doorstep. Please note open for inspection times are subject to change without notice.