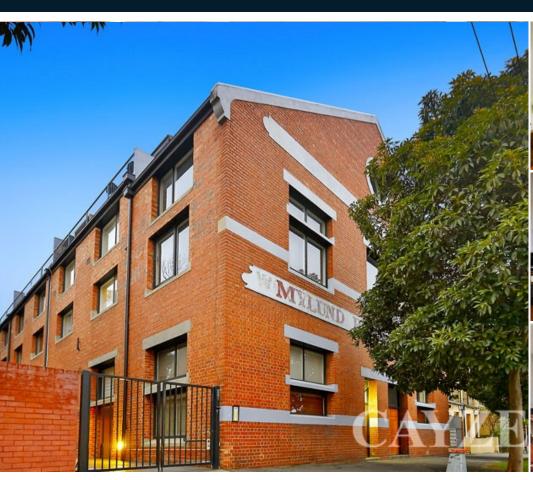

# **WAREHOUSE STYLE APARTMENT**

Immaculately presented 3 bedroom, 2 level security warehouse style apartment boasting abundance of natural light, high ceilings and stunning polished timber floors. Comprising: large living and dining area with well-equipped open plan kitchen complete with stone top breakfast bench, gas fireplace, North facing timber balcony with retractable awning overlooking leafy aspect, secure off-street parking, spotless central bathroom, separate laundry, 2 double bedrooms (built-in robes), upstairs to study nook and spacious main bedroom (built-in robes) & ensuite. Also featuring: Split system heating and cooling, ceiling fan, gas fireplace, skylights and plantation shutters. All within walking distance to South Melbourne Market, cafes, Albert Park village, transport, MSAC, beaches and the CBD this truly is a wonderful lifestyle opportunity. Please note open for inspection times are subject to change without notice.