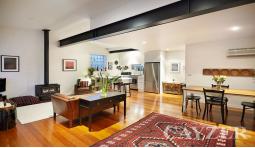

# **WAREHOUSE STYLE APARTMENT**

Immaculately presented 3 bedroom, 2 level security warehouse style apartment boasting abundance of natural light, high ceilings and stunning polished timber floors. Comprising: large living and dining area with well-equipped open plan kitchen complete with stone top breakfast bench, gas fireplace, North facing timber balcony with retractable awning overlooking leafy aspect, secure off-street parking, spotless central bathroom, separate laundry, 2 double bedrooms (built-in robes), upstairs to study nook and spacious main bedroom (built-in robes) & ensuite. Also featuring: Split system heating and cooling, ceiling fan, gas fireplace, skylights and plantation shutters. All within walking distance to South Melbourne Market, cafes, Albert Park village, transport, MSAC, beaches and the CBD this truly is a wonderful lifestyle opportunity. Please note open for inspection times are subject to change without notice.