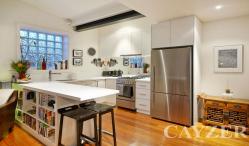

# **WAREHOUSE STYLE APARTMENT**

Immaculately presented 3 bedroom, 2 level security warehouse style apartment boasting abundance of natural light, high ceilings and stunning polished timber floors. Comprising: large living and dining area with well-equipped open plan kitchen complete with stone top breakfast bench, gas fireplace, North facing timber balcony with retractable awning overlooking leafy aspect, secure off-street parking, spotless central bathroom, separate laundry, 2 double bedrooms (built-in robes), upstairs to study nook and spacious main bedroom (built-in robes) & ensuite. Also featuring: Split system heating and cooling, ceiling fan, gas fireplace, skylights and plantation shutters. All within walking distance to South Melbourne Market, cafes, Albert Park village, transport, MSAC, beaches and the CBD this truly is a wonderful lifestyle opportunity. Please note open for inspection times are subject to change without notice.