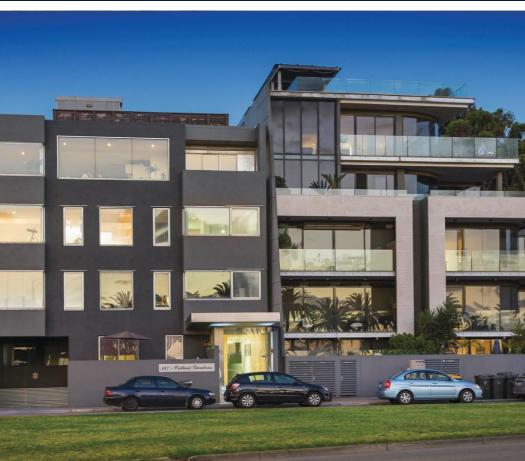

ST KILDA WEST 2/347 Beaconsfield Parade ⊨ 2 🖶 2 🚓 1

# SPACIOUS BEACHSIDE LIVING

Located directly opposite the Beach and situated in a modern building only a short walk from Fitzroy Street & Albert Park is this terrific ground floor apartment. Comprises an enormous open plan living/dining bathed in northern light with access to a sheltered balcony, modern kitchen with gas cook top, electric oven and dishwasher, 2 bedrooms (main with ensuite, both with BIR's), main bathroom and laundry with dryer included. Features include reverse cycle air conditioning, panel heating, 1 secure basement car space plus intercom and lift access. Inspection will impress. Please note open for inspection times are subject to change without notice.