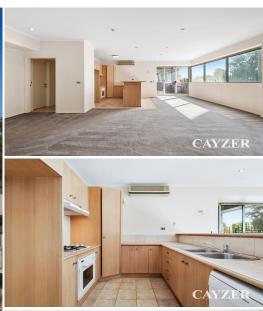

# SPACIOUS BEACHSIDE LIVING

Located directly opposite the Beach and situated in a modern building only a short walk from Fitzroy Street & Albert Park is this terrific ground floor apartment. Comprises an enormous open plan living/dining bathed in northern light with access to a sheltered balcony, modern kitchen with gas cook top, electric oven and dishwasher, 2 bedrooms (main with ensuite, both with BIR's), main bathroom and laundry with dryer included. Features include reverse cycle air conditioning, panel heating, 1 secure basement car space plus intercom and lift access. Inspection will impress. Please note open for inspection times are subject to change without notice.