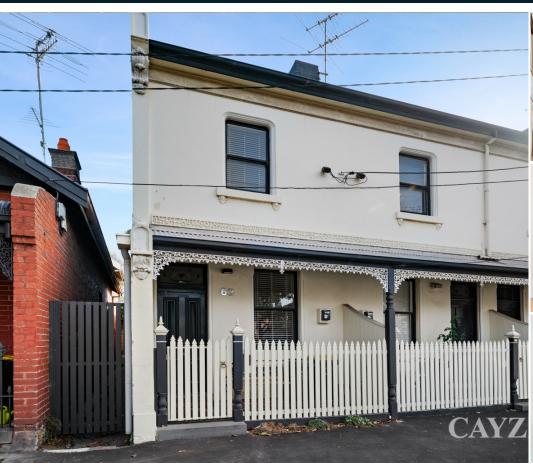

PORT MELBOURNE 63 Heath Street  $\bowtie$  2  $\stackrel{\leftarrow}{\leftrightharpoons}$ 

### PRIME PORT MELBOURNE LOCATION

\*\*ALL INSPECTIONS ARE STRICTLY BY REGISTRATION ONLY - NON REGISTERED PEOPLE WILL NOT BE ALLOWED ENTRY INTO THE PROPERTY\*\*

Well located 2 storey Victorian terrace offers 2 large bedrooms both with built-in robes, 2 living areas, spacious kitchen with gas cooktop, dishwasher & refrigerator, central bathroom with bath + laundry facilities, other features include polished timber floors, as new carpet in bedrooms, heating/cooling + central paved courtyard. This historic Port Melbourne home is located in quiet setting just 1 block from vibrant Bay Street cafe life and a short tram ride into the CBD. Please note open for inspection times are subject to change without notice.