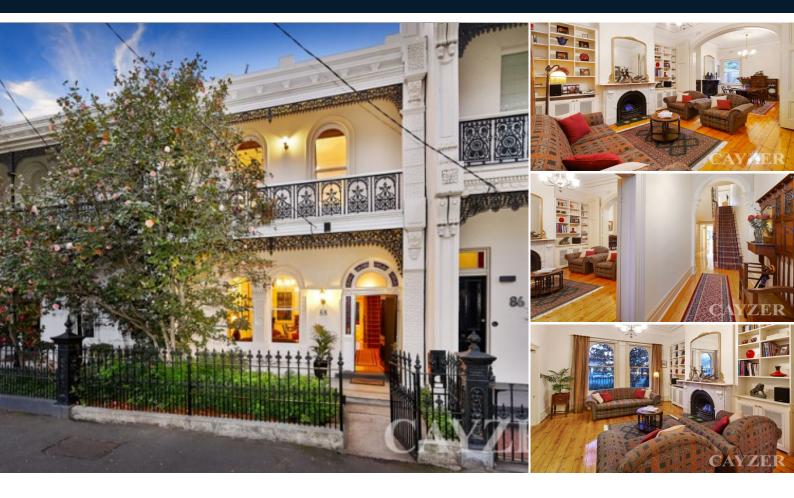

ALBERT PARK 88 Victoria Avenue 누 4 🖶 2 ୮탁 1 🤝

## \*\*\* UNDER APPLICATION \*\*\*

Blue-chip location moments from Albert Park Beach and village, this superbly renovated, 2 storey Victorian terrace combines period splendour with modern day refinements. Comprising: Flexible floor plan, formal front living room, separate dining room or 4th bedroom, central powder room/bathroom/laundry, fully appointed new kitchen opens to the casual meals and wonderful light-filled family room featuring gas pebble fireplace, home theatre system and bi-fold doors onto a paved northerly courtyard garden. There is also a double lock-up garage. Upstairs: 3 double bedrooms, front main bedroom (double glazed) with balcony, rear bedrooms and study open to a sunny decked terrace and a large family-sized bathroom. Additional features: combination washing machine/dryer, abundant period features, polished timber floors, gas open fireplaces with marble mantels, ornate ceilings, hydronic heating, two street frontages, C-Bus system, two 1000 litre water tanks. A very high quality Victorian residence in outstanding beachside location. Inspection by appointment only.