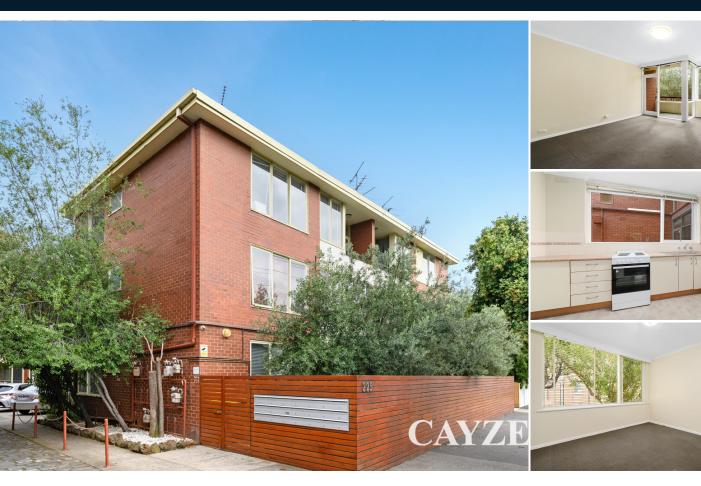

ST KILDA WEST 2/225 Canterbury Road  $\bowtie$  2 🖶 1 😞

\*\* YOU MUST REGISTER TO ATTEND AN INSPECTION \*\*

Ground floor secure apartment in great central location. Comprising: 2 double bedrooms with BIR's, large kitchen with electric oven, light filled lounge and balcony with garden outlook and modern bathroom with shower over bath. Featuring: laundry facilities and 1 off street car space. Located in convenient St Kilda West location near the corner of Mary Street, walking distance to transport, Fitzroy St cafes & restaurants and the beach. Please note open for inspection times are subject to change without notice.