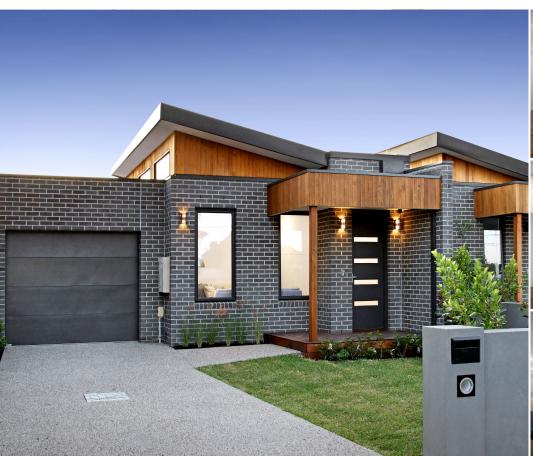

### **BRAND NEW SUBLIME STYLE**

Brand new, luxurious and streamed with brilliant light. This stylish 3 bedroom 2 bathroom single level townhouse flaunts sleek interiors. A clean contemporary palette emphasises the spacious dual-zoned layout, with a separate formal lounge leading to a flawless Smeg/stone kitchen and open-plan living/dining domain - where a deck and landscaped courtyard promote the flow of fresh natural light while making the entertaining proposition one of significant allure. Impressive master bedroom delivering a twin fully-tiled ensuite/WIR, complemented by two addition robed bedrooms with chic bathroom finished in similar style. Split system heating/AC, single garage and a car space proved perceptual ease of single-level living, whilst a prized address within Cheltehanm's Gold Triangle places shops, parks, buses, Southland, DFO and the beach within easy reach.

PLEASE NOTE - the photos and floorplan are of the townhouse next door (2D), which is the mirror image of 2C.

Inspection by appointment only by contacting - Misha 0403 261 569