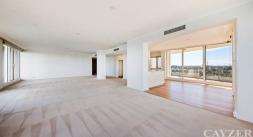

## **BREATHTAKING VIEWS**

\*\*ALL INSPECTIONS ARE STRICTLY BY APPOINTMENT ONLY\*\*

Brilliantly located and light filled 3 bedroom 6th floor security apartment with sensational views of the bay and the city from all rooms. Offering large open plan formal living and dining area with well-equipped modern kitchen (gas cooking, DW and granite benches) plus separate meals area. Main bedroom with ensuite bathroom (separate shower and bath), 2 further double bedrooms all with BIR's, central bathroom and separate laundry. Also featuring 2 large balconies, 2 basement car spaces side-by-side, heating/cooling, onsite caretaker, timber floors in kitchen and meals area and all within walking distance to light rail, Port Melbourne shops and beach. Please note open for inspection times are subject to change without notice.