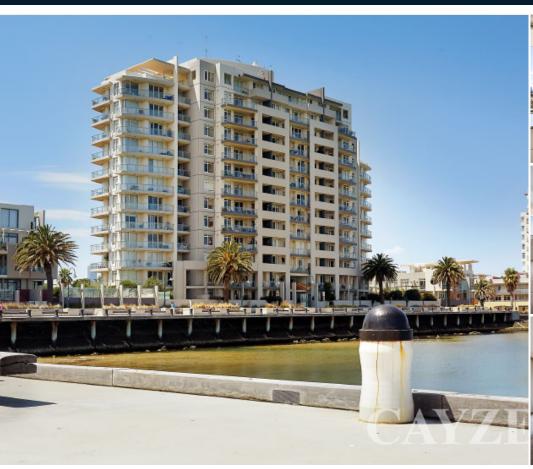

## **BREATHTAKING VIEWS**

\*\*ALL INSPECTIONS ARE STRICTLY BY APPOINTMENT ONLY\*\*

Brilliantly located and light filled 3 bedroom 6th floor security apartment with sensational views of the bay and the city from all rooms. Offering large open plan formal living and dining area with well-equipped modern kitchen (gas cooking, DW and granite benches) plus separate meals area. Main bedroom with ensuite bathroom (separate shower and bath), 2 further double bedrooms all with BIR's, central bathroom and separate laundry. Also featuring 2 large balconies, 2 basement car spaces side-by-side, heating/cooling, onsite caretaker, timber floors in kitchen and meals area and all within walking distance to light rail, Port Melbourne shops and beach. Please note open for inspection times are subject to change without notice.