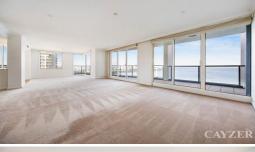

## **BREATHTAKING VIEWS**

\*\*ALL INSPECTIONS ARE STRICTLY BY APPOINTMENT ONLY\*\*

Brilliantly located and light filled 3 bedroom 6th floor security apartment with sensational views of the bay and the city from all rooms. Offering large open plan formal living and dining area with well-equipped modern kitchen (gas cooking, DW and granite benches) plus separate meals area. Main bedroom with ensuite bathroom (separate shower and bath), 2 further double bedrooms all with BIR's, central bathroom and separate laundry. Also featuring 2 large balconies, 2 basement car spaces side-by-side, heating/cooling, onsite caretaker, timber floors in kitchen and meals area and all within walking distance to light rail, Port Melbourne shops and beach. Please note open for inspection times are subject to change without notice.