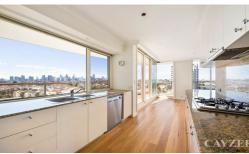

## **BREATHTAKING VIEWS**

\*\*ALL INSPECTIONS ARE STRICTLY BY APPOINTMENT ONLY\*\*

Brilliantly located and light filled 3 bedroom 6th floor security apartment with sensational views of the bay and the city from all rooms. Offering large open plan formal living and dining area with well-equipped modern kitchen (gas cooking, DW and granite benches) plus separate meals area. Main bedroom with ensuite bathroom (separate shower and bath), 2 further double bedrooms all with BIR's, central bathroom and separate laundry. Also featuring 2 large balconies, 2 basement car spaces side-by-side, heating/cooling, onsite caretaker, timber floors in kitchen and meals area and all within walking distance to light rail, Port Melbourne shops and beach. Please note open for inspection times are subject to change without notice.