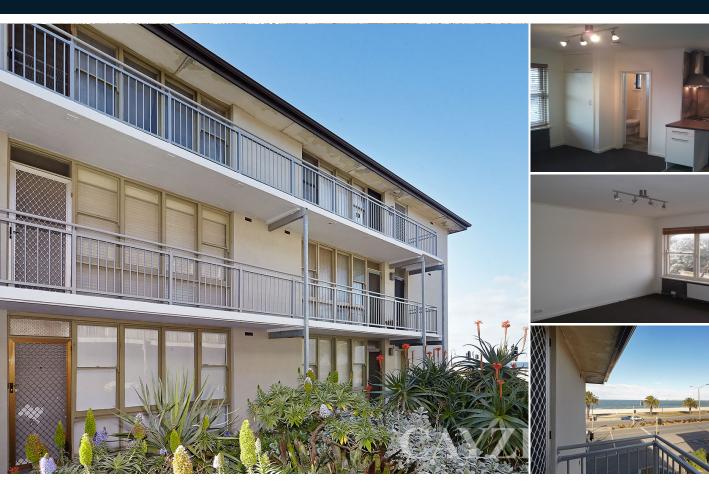

ALBERT PARK 12/84 Beaconsfield Parade 🖶 1

\*\*ALL INSPECTIONS ARE STRICTLY BY APPOINTMENT ONLY\*\*

Located on the top floor at the rear of the building is this renovated beachside studio pad. Opposite the beach and just around the corner from Victoria Avenue shopping precinct and city transport. Comprises: kitchenette (gas cooking + fridge), bedroom/lounge with BIR's + heating, tiled bathroom + washing machine taps, and unallocated parking at the rear. Please note open for inspection times are subject to change without notice.