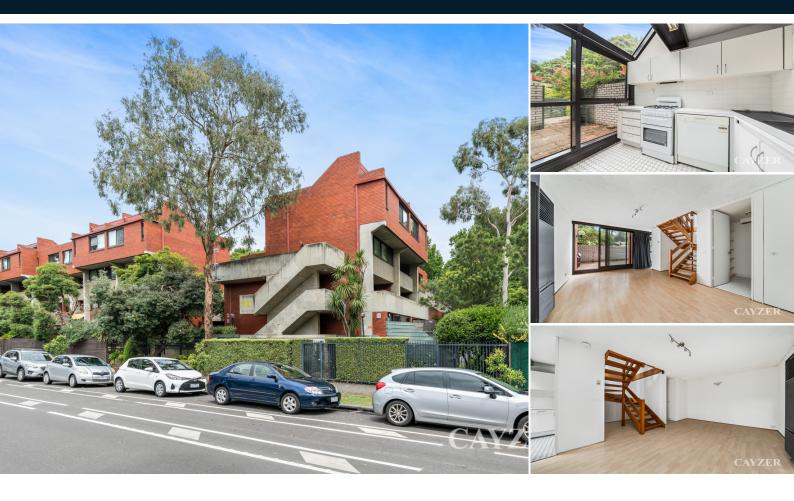

## SPLIT LEVEL APARTMENT

\*\*ALL INSPECTIONS ARE STRICTLY BY APPOINTMENT ONLY\*\*

One bedroom split level ground floor security apartment in a lovely garden setting. Downstairs: spacious living/dining adjoining kitchen/meals area with glazed outlook to large private courtyard, dishwasher, separate laundry. Upstairs: large master bedroom with built in robes and a private balcony, bathroom. Property features gas heating, floating laminate floorboards, secure undercover car space. Convenient city fringe location close to university, public transport and hospitals.