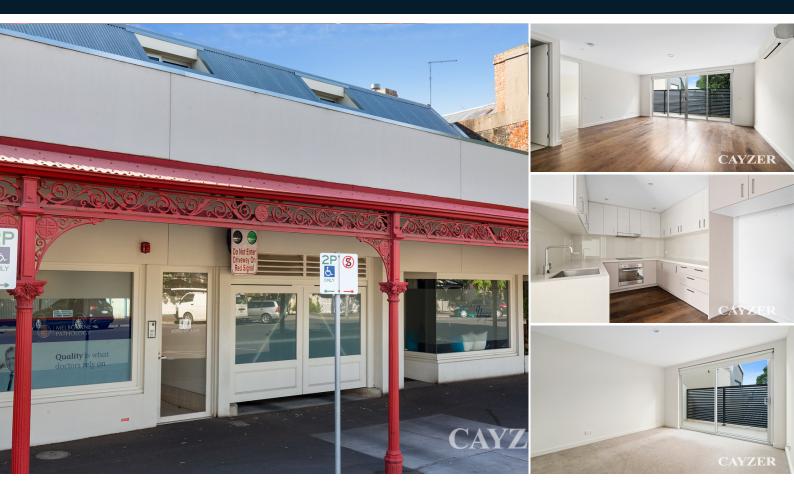

## SHOP TOP APARTMENT, BLUE CHIP LOCATION

Superbly located 1 bedroom shop top apartment in boutique building of 9 with all Port Melbourne has to offer on your doorstep. This architecturally designed light filled apartment offers spacious open plan living, well equipped kitchen with stainless steel appliances + dishwasher, stylish modern bathroom, heating/cooling, timber floorboards, balcony/terrace & 1 secure off street car space. Please note open for inspection times are subject to change without notice.