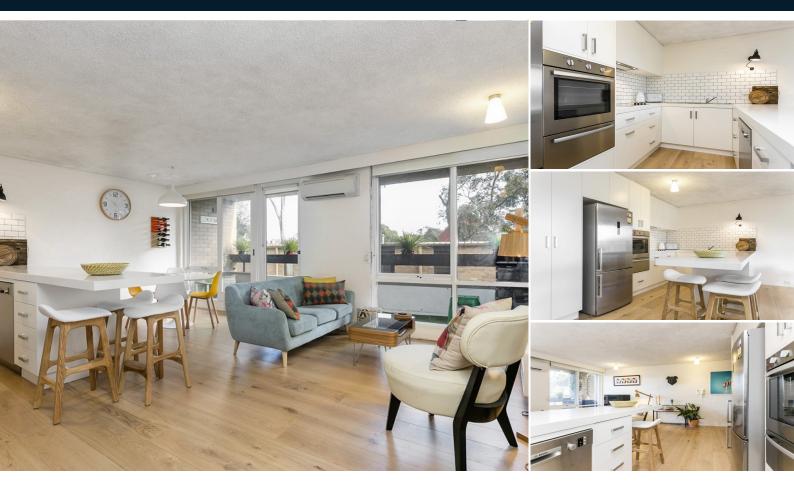

## **FULLY FURNISHED - CITY EDGE, CITY STYLE**

\*\*ALL INSPECTIONS ARE BY APPOINTMENT ONLY\*\*

Fully furnished and fully renovated, spacious 2 bedroom split-level apartment with all that inner city Melbourne has to offer at your doorstep. Split over 2 levels, the top floor comprises: spacious and bright open plan living area, fully equipped modern kitchen with ample storage and stainless steel appliances (incl. fridge and DW), breakfast bar and dining area with access to large balcony with tree top views. Downstairs comprises: 2 double bedrooms (both with BIR's), main bedroom with renovated ensuite and renovated large central bathroom with laundry facilities. Featuring: quality & stylish furnishings and fixtures throughout, heating & cooling, timber floorboards, additional storage space and 1 off-street car space. All located close to CBD, transport, shopping, restaurants & cafes. Inspection will impress.