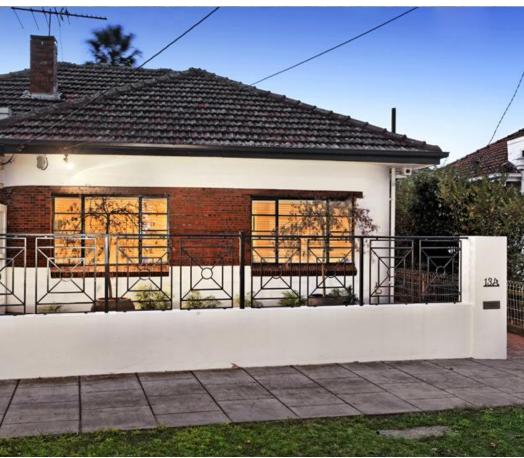

RIPPONLEA 13A Los Angeles Court  $\bowtie$  3  $\stackrel{\leftarrow}{\leftarrow}$  13A Los Angeles Court

# **ART DECO DELIGHT**

Fabulous & freshly painted double fronted 3 bedroom Art Deco house in sensational location. Offering 3 double bedrooms all with BIR's, central bathroom with separate shower and bath, well equipped modern kitchen with s/s appliances (gas cooking & Caesar Stone bench tops) opening onto large open plan lounge and dining area with lovely glazed outlook to sunny north facing rear entertainer's courtyard. Polished boards throughout, ducted heating, refrigerated air-conditioning, separate powder room, European laundry, easy access to public transport and fabulous cafes and restaurants complete this lovely home. Inspection surely to impress. Please note open for inspection times are subject to change without notice.