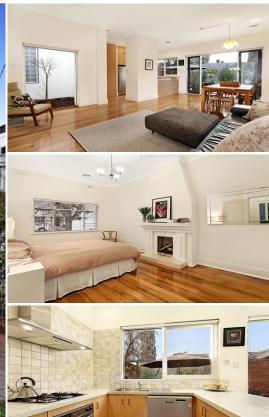

# **ART DECO DELIGHT**

Fabulous & freshly painted double fronted 3 bedroom Art Deco house in sensational location. Offering 3 double bedrooms all with BIR's, central bathroom with separate shower and bath, well equipped modern kitchen with s/s appliances (gas cooking & Caesar Stone bench tops) opening onto large open plan lounge and dining area with lovely glazed outlook to sunny north facing rear entertainer's courtyard. Polished boards throughout, ducted heating, refrigerated air-conditioning, separate powder room, European laundry, easy access to public transport and fabulous cafes and restaurants complete this lovely home. Inspection surely to impress. Please note open for inspection times are subject to change without notice.