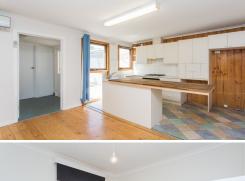

## **ALBERT PARK VILLAGE & GARDENS AT YOUR DOOR**

\*\*ALL INSPECTIONS ARE BY APPOINTMENT ONLY\*\*

Light & bright 1 bedroom house comprising open plan kitchen/dining, separate lounge room, laundry with wash trough, rear paved courtyard garden with small storage shed + rear laneway access. Other features include heating/cooling, gas hot water, wooden floor boards and Albert Park shops & cafes, St Vincent Gardens + city tram on your doorstep. Contact: Karin McLean 9646 0812