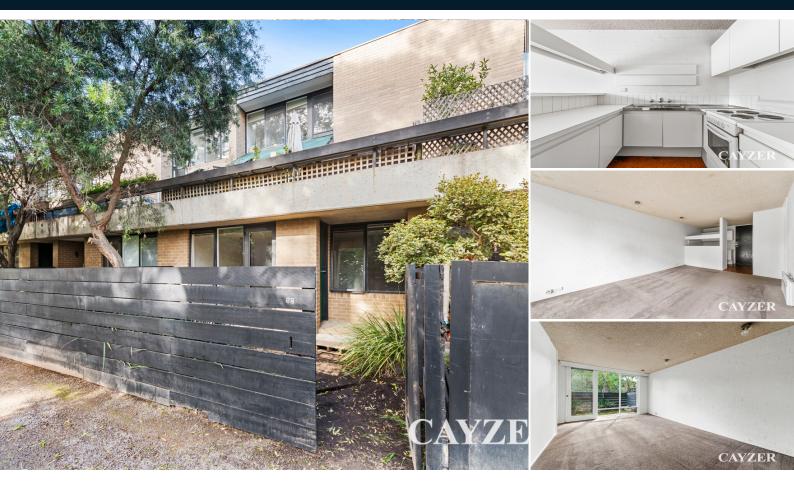

# 'CITY EDGE' LIVING

Please click the book inspection button to arrange an inspection.

Light filled, ground floor 1 bedroom apartment with large courtyard, located in ideal South Melbourne location at 'City Edge'. Comprising: open plan living & dining room, opening onto large sunny courtyard, functional kitchen with electric oven, double bedroom with BIR's and access to large bathroom with laundry facilities. Features: heating in lounge room, dual access from courtyard & car space and 1 x off street car space. All located close to CBD, transport, shopping, restaurants & cafes. Please note open for inspection times are subject to change without notice.