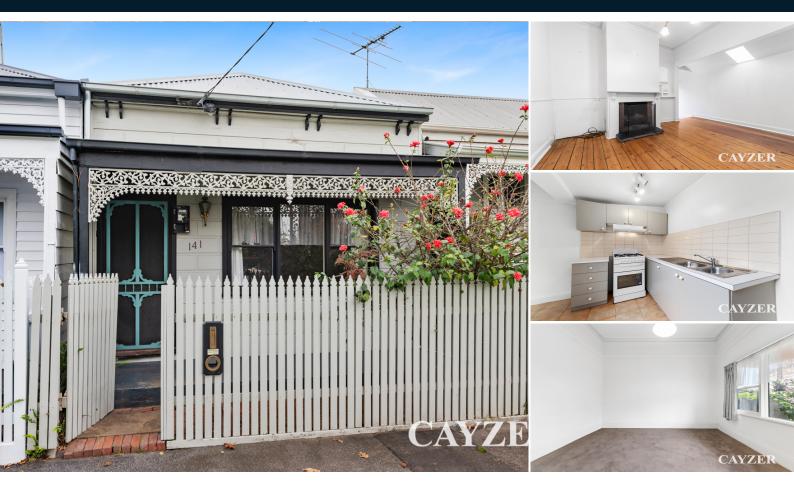

## LOCATION LOCATION

\*\* ALL INSPECTIONS STRICTLY BY APPOINTMENT \*\*

Refurbished 2 bedroom Victorian close to the beach and Bay Street. Comprising 2 good sized bedrooms, (1 with BIR's and ceiling fan), lounge/dining with ornamental fireplace, kitchen with gas cooking facilities leading to private paved courtyard with rear lane access, bathroom with laundry facilities. Features include ducted heating and floorboards (new carpet to bedroom). Be quick to inspect. Potential car parking at rear for small car only. Contact: Michelle Wergin 9646 0812