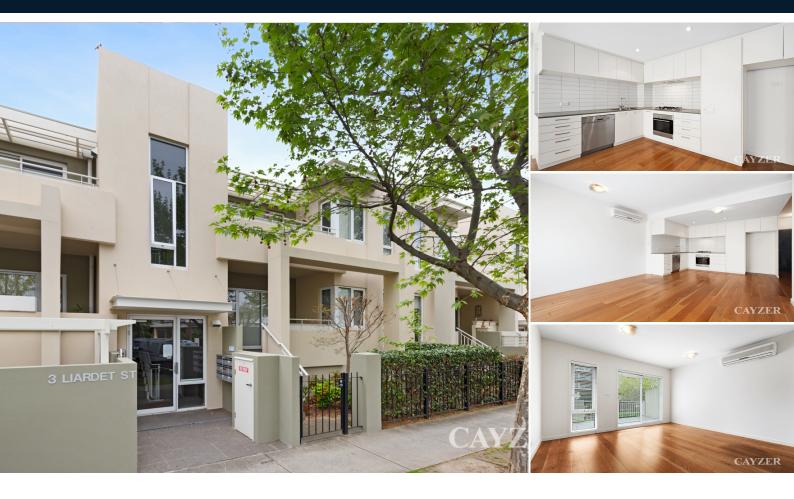

## PREMIUM BEACHSIDE LIVING AT THE PARK

Light filled & spacious 1 bedroom apartment in the highly sought after 'Park' development. Comprising: Entrance hallway, bright open plan living room opening onto full-width, sunny terrace, fully equipped, open plan kitchen (gas cooking + dishwasher), double bedroom (BIR's) and central bathroom (SOB) with European laundry. Features: freshly painted throughout, timber flooring, heating & cooling and 1 secure car space. Located in the Park complex with gym, 2 swimming pools, close to Bay Street shops & cafes, transport and beach. Please note open for inspection times are subject to change without notice. Contact: Kate Beecroft 9646 0812