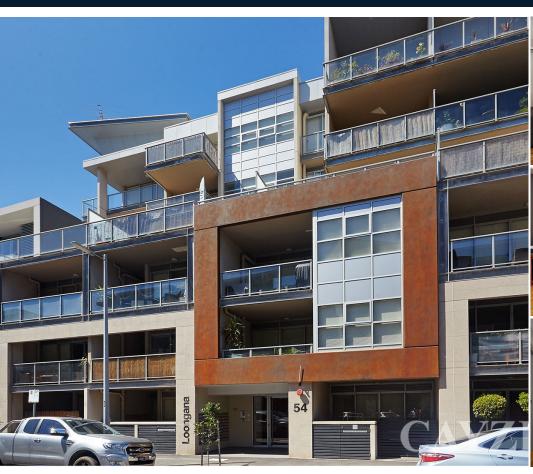

PORT MELBOURNE 201/54 Nott Street ⊨ 2 🖶 1 👄

## **FABULOUS 2 BEDROOM APARTMENT IN PRIME LOCATION**

\*\* ALL INSPECTIONS STRICTLY BY APPOINTMENT \*\*

Delightful light-filled north-facing elevated apartment, located in the popular 'Loongana' complex. Only moments from the golden sands of Port Melbourne beach, popular Bay Street Cafes, restaurants, public transport and parklands. Perfectly positioned on the second level, street facing and offering light filled living throughout. Comprising: 2 bedrooms with built-in robes, master with ensuite, and two-way central bathroom with laundry facilities. Fully equipped kitchen with ample cupboard space and adjoining dining/meals area. Open plan living room featuring floor to ceiling windows opening onto a large sun filled entertainers' balcony. Additional features include Security entrance, secure car parking, lift access, split system heating/cooling, and timber floorboards. Contact: Debra Kampf 9646 0812