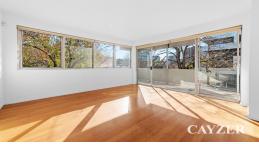

## **LIGHT & SPACIOUS**

\*\* ALL INSPECTIONS STRICTLY BY APPOINTMENT \*\*

Well located 2 bedroom security apartment comprising spacious living area with polished boards & plenty of natural light, modern kitchen with state of the art appliances including gas cooking & DW + lots of cupboard space. Both double bedrooms have built in robes + sliding door to balcony, central stylish bathroom + separate Euro laundry. Other features include great size terrace, heating/cooling + 1 secure under cover car space & close to Clarendon St shops & cafes.