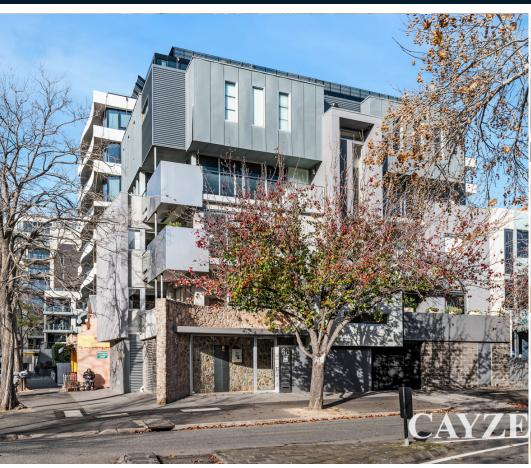

SOUTH MELBOURNE 2/68 Eastern Road ⊨ 2 🖶 1 👄

## **LIGHT & SPACIOUS**

\*\* ALL INSPECTIONS STRICTLY BY APPOINTMENT \*\*

Well located 2 bedroom security apartment comprising spacious living area with polished boards & plenty of natural light, modern kitchen with state of the art appliances including gas cooking & DW + lots of cupboard space. Both double bedrooms have built in robes + sliding door to balcony, central stylish bathroom + separate Euro laundry. Other features include great size terrace, heating/cooling + 1 secure under cover car space & close to Clarendon St shops & cafes.