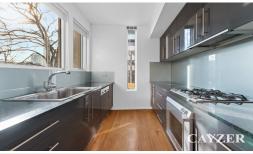

## **LIGHT & SPACIOUS**

\*\* ALL INSPECTIONS STRICTLY BY APPOINTMENT \*\*

Well located 2 bedroom security apartment comprising spacious living area with polished boards & plenty of natural light, modern kitchen with state of the art appliances including gas cooking & DW + lots of cupboard space. Both double bedrooms have built in robes + sliding door to balcony, central stylish bathroom + separate Euro laundry. Other features include great size terrace, heating/cooling + 1 secure under cover car space & close to Clarendon St shops & cafes.