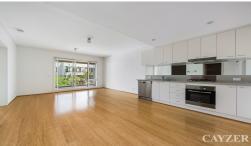

## SPACIOUS ONE BEDROOM PLUS STUDY AT THE PARK COMPLEX

\*\* ALL INSPECTIONS STRICTLY BY APPOINTMENT \*\*

Sun-drenched 1 bedroom plus study apartment in The Park development. Comprising entrance hallway, open plan kitchen + meals area (s/s appliances, granite bench, gas cooking + dishwasher), light-filled lounge opening onto balcony, spacious bedroom with BIR'S, separate study, large central bathroom with shower over bath and Euro laundry. Features ducted heating/cooling, ample storage and nbn connected in apartment - perfect for working from home. One secure basement car space & storage cage with direct lift access to the apartment, 2 swimming pools, gym and close to Gasworks Park, Albert Park village + beach.