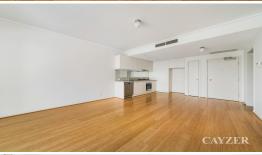

## SPACIOUS ONE BEDROOM PLUS STUDY AT THE PARK COMPLEX

\*\* ALL INSPECTIONS STRICTLY BY APPOINTMENT \*\*

Sun-drenched 1 bedroom plus study apartment in The Park development. Comprising entrance hallway, open plan kitchen + meals area (s/s appliances, granite bench, gas cooking + dishwasher), light-filled lounge opening onto balcony, spacious bedroom with BIR'S, separate study, large central bathroom with shower over bath and Euro laundry. Features ducted heating/cooling, ample storage and nbn connected in apartment - perfect for working from home. One secure basement car space & storage cage with direct lift access to the apartment, 2 swimming pools, gym and close to Gasworks Park, Albert Park village + beach.